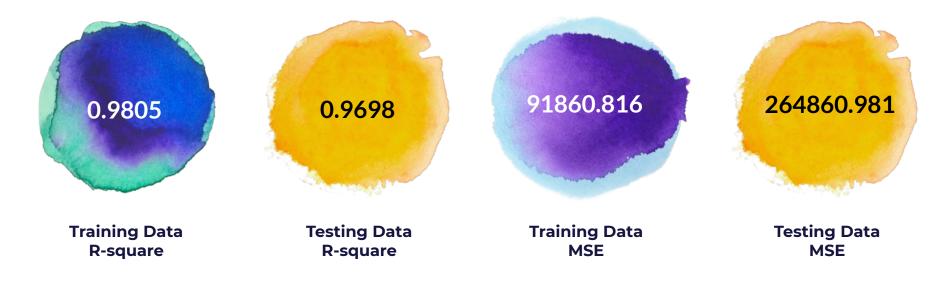

#### 0.7875 0.7723 91860 264860

Training Data R-square Testing Data R-square Training Data MSE Testing Data MSE