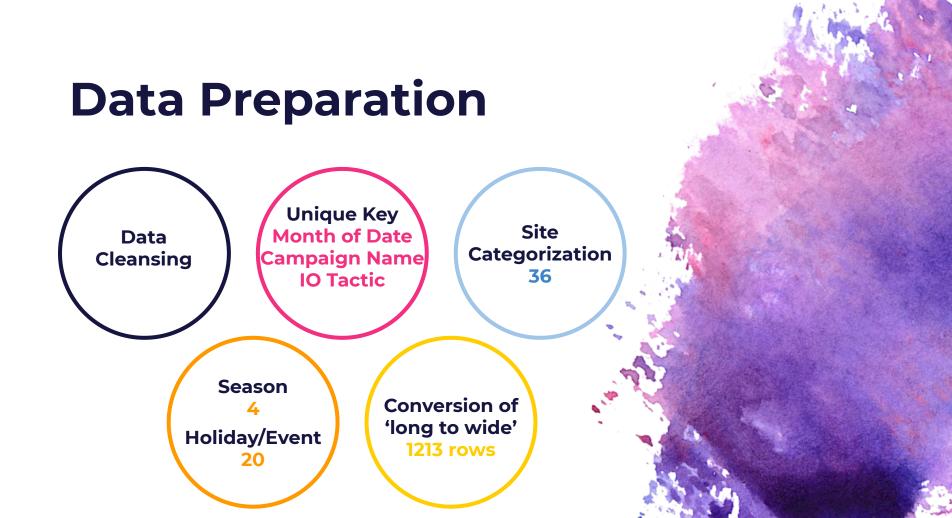

# SUBARU ADVERTISING CAMPAIGN

Aditi | Freddie | Hathaway | Vincent



- Analyzing the dynamic dataset of Subaru advertising campaign from Goodway Group
- Providing insights for parameters that drive ads engagement. (GTC, Clicks)
- Listing features that would make the advertising opportunity up for bidding process. (Win Rate)



### GTC / Conversion Rate

Predict conversions

Training Data R-square0.9801Testing Data R-square0.9411Training Data MSE123544.401Testing Data MSE178743.523

## LassoLarsCV Result

| Feature               | Coefficient | Rank |
|-----------------------|-------------|------|
| Spring                | 481.8424    | 1    |
| Science_Site          | 224.1416    | 2    |
| Game_Site             | 96.6833     | 3    |
| 9545*9545AF           | 68.8240     | 4    |
| Personal_Finance_Site | 66.0463     | 5    |
| other_DT              | -8.4489     | -5   |
| switch_concept_SV     | -14.9482    | -4   |
| Autumn                | -32.5415    | -3   |
| rtkio_sv              | -89.9859    | -2   |
| Militery_Site         | -540.8146   | -1   |



Predict the number of clicks a hypothetical campai